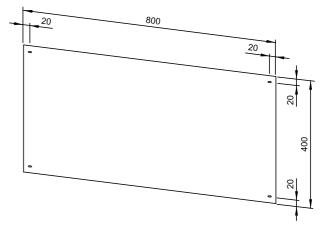

## **STAINLESS STEEL MIRROR WP603**

800 x 400 x 1 mm

- Mirror in robust, germ-reducing and easy-care stainless steel mirror sheet metal (AISI 304).
- Mounting: With four Torx® locking screws.
- Delivery includes fixing material.
- Weight, including single package: 2.7 kg
- Other dimensions available upon request.

## Suggested text for specifications:

Mirror in stainless steel mirror sheet metal (AISI 304) for surface mounting. Delivery includes four Torx® locking screws.

Dimensions: 800 x 400 x 1 mm

Article No. WP603